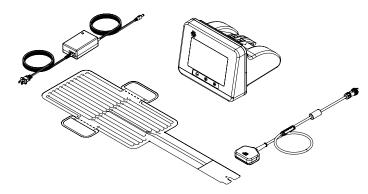

## The BP37™ Infant Temperature Maintenance Kit includes:

Battery Charger and Cables Controller (containing re-chargeable batteries) Thermal Support Matrix Clamp 10 x Thermal Support Matrix Fixing Kit BP37™ Infant Temperature Maintenance Kit is designed to provide the Thermal Support Matrix (TS Matrix) with a consistent and uniform surface temperature of 36–37°C.

Thermal support is provided immediately after activation.

When fully charged, the BP37™ Infant Temperature Maintenance Kit will provide thermal support for at least 4 hours.

The BP37™ Controller is connected to the Thermal Support Matrix using a specifically designed clamping system.

The combined weight of BP37™ Controller (re-chargeable batteries are contained within Controller), Thermal Support Matrix and Thermal Support Matrix Clamp is less than 1kg.

After completion of transportation of the infant, the adhesive flanges of the Thermal Support Matrix are designed to tear when removed, breaking the printed circuit – ensuring single patient use.