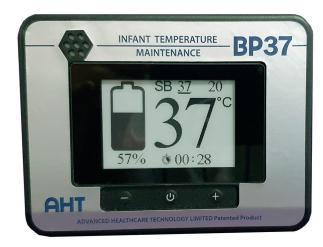

The BP37™ Kit is designed to start in stand by (SB) mode and when thermal support is required a simple press of the '+' button will activate the heating process.

If thermal support is not required then pressing the '-' button will put the Controller in stand by (SB) mode and the heat will quickly dissipate and the surface of the TS Matrix will reach ambient temperature.

The BP37™ Controller display clearly shows actual surface temperature, ambient temperature, battery % and time since activation.

The BP37™ Controller is provided with a fixing kit to enable the Controller to be attached to AHT BabyPods.